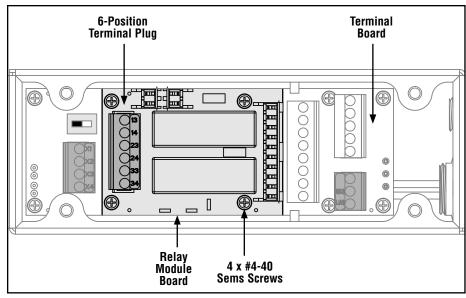

Figure 1. Internal board layout

#### **Removing the Old Module**

- Disconnect the AC power from the AC Interface Box. Verify that the Power LED is OFF.
- Disconnect any power connected to the relay's N.O. Safety contacts, and to the N.C. Output contact.
- 3. Remove the Box front cover.
- 4. Remove the plug-in connector from the old relay module board.
- 5. Unscrew the screws at the 4 corners of the board.
- 6. Unplug the complete relay module board from the terminal board.

### **Installing the New Module**

- 1. Plug the new relay module board into the terminal board.
- 2. Fasten the four screws in the corners.
- 3. Plug the connector into the relay module board.
- 4. Close the Box cover and secure.
- 5. Connect AC power to the AC Interface Box.
- 6. Perform your machine checkout procedure, to guarantee proper function.