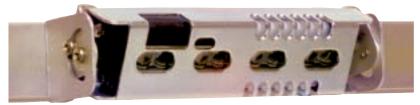

## SMBPVA9 Mounting Bracket Kit

more sensors, more solutions

Used for Mounting Parts Verification Array Sensors

Shown with sensor and bracket model SMBPVD100A