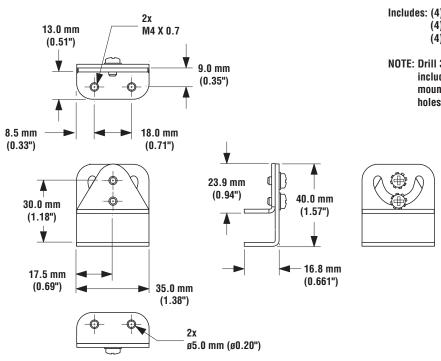

## **Dimensions**

Includes: (4) Self-threading machine screws (4) M4 Lock washers (4) M4 Screws

NOTE: Drill 3.7 mm (0.146") holes for mounting with included self-tapping screws. Use the sensor mounting holes as a template for drilling the holes.