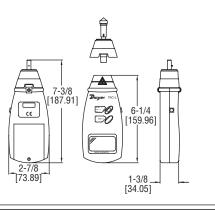

## PORTABLE DIGITAL TACHOMETER

Contact or Photo Non-Contact Operation, Backlit LCD

The MODEL TAC-L Portable Digital Tachometer measures rotational speed either by contacting a rotatable head to the shaft of the object or by using a photo sensor to detect the reflections from the laser. The housing is made of a strong, lightweight ABS plastic housing, which is designed to comfortably fit in the hand of the user. Supplied with this model are 3 contact rotational heads, a contact surface wheel, and a protective carrying case.

Weight: 1.37 lb (.620 kg). Agency Approvals: CE.

| ACCESSORY |                                                     |
|-----------|-----------------------------------------------------|
| 7.7.7     |                                                     |
| Model     | Description                                         |
| TAC-5     | Reflective tape, 5' (1.5 m) roll, 1/2" (13 mm) wide |