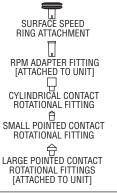

## PORTABLE DIGITAL TACHOMETER

Contact or Photo Non-Contact Operation, Backlit LCD

The MODEL TAC-L Portable Digital Tachometer measures rotational speed either by contacting a rotatable head to the shaft of the object or by using a photo sensor to detect the reflections from the laser. The housing is made of a strong, lightweight ABS plastic housing, which is designed to comfortably fit in the hand of the user. Supplied with this model are 3 contact rotational heads, a contact surface wheel, and a protective carrying case.