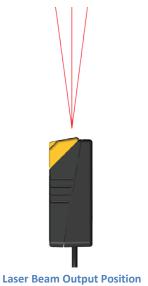

3 Mount the TCNM-ACM-000A 0° scanning window so that the opening face is inline with respect to the scanner body. Tighten the two cover screws.

TCNM-AD/EX Scanner Without Deflection Mirror

The reading position with respect to the scanner is shown for the TCNM-ACM-000A.