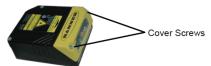

## Step Description

1 Remove the TCNM-AD/EX 102° scanning window from the scanner by unscrewing the two cover screws.

TCNM-AD/EX Scanner With Deflection Mirror

2 Clean the mirror surface and reading window with a clean soft cloth and alcohol before closing the scanner.