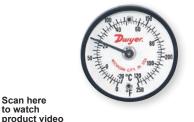

## SURFACE MOUNT THERMOMETER 2" Dual Scale Dial, $\pm$ 2% FS Accuracy

The SERIES ST Surface Mount Thermometer easily mounts to and measures the temperature of any ferrous surface.

| SPECIFICATIONS                           |
|------------------------------------------|
| Housing Material: Aluminum.              |
| Accuracy: ±2% FS.                        |
| Sensing Element: Bimetal coil.           |
| Dial Size: 2" (5.08 cm).                 |
| Response Time: Approximately one minute. |
| Mounting: Two Alnico magnets on back.    |