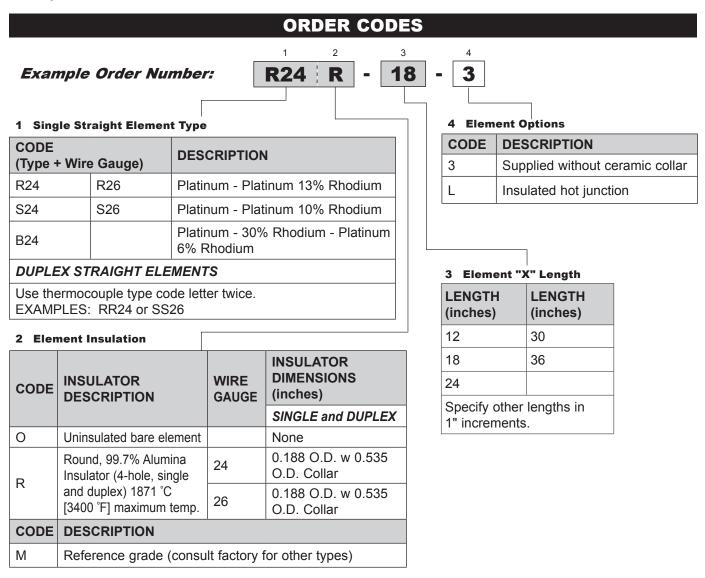

### Configuration Code ID02 Noble-Metal Platinum Thermocouple Elements

The noble-metal platinum thermocouple elements illustrated on this catalog page are replacement elements for use in Pyromation's complete high temperature industrial thermocouple assemblies as found elsewhere in this catalog section. These replacement elements are also compatible for use in other manufacturers' high temperature thermocouple assemblies. All insulated elements are supplied with high temperature alumina insulators and are available with the options as listed below. Element types R, S, and B are supplied with a fusion weld. Custom designed constructions are available.