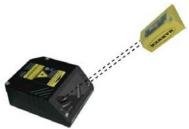

**Mounting Deflection Mirror** 

3 Mount the TCNM-ACM-102R 102° scanning window so that the opening face is at 90° with respect to the scanner body. Tighten the two cover screws.

TCNM-AD/EX Scanner With Deflection Mirror