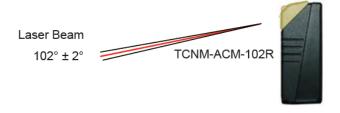

The reading position with respect to the scanner is shown for each mirror.

**Laser Beam Output Position**