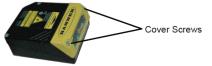

## Step Description

1 Remove the TCNM-AD/EX 0° scanning window from the scanner by unscrewing the two cover screws.

2 Clean the mirror surface and reading window with a clean soft cloth and alcohol before closing the scanner.