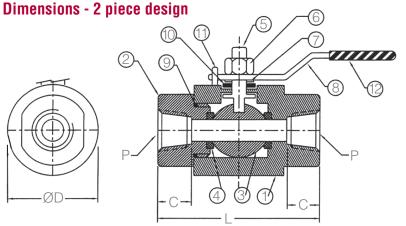

## Industry Standards and Testing

- ANSI
- ASME

| Part No.     | Part Description | Material | Qty    |
|--------------|------------------|----------|--------|
| 1            | Body             | SS316    | 1      |
| 2            | Adaptor          | SS316    | 1      |
| 3            | Ball             | SS316    | 1      |
| 4            | Seat Ring        | PTFE     | 2      |
| 5            | Stem             | SS316    | 1      |
| 6            | Nut              | SS304    | 1      |
| 7            | Washer           | SS316    | 1      |
| 8            | Handle           | SS304    | 1      |
| 9            | O-Ring           | BUNA-N   | 1      |
| 10           | Gland Seal       | PTFE     | 1      |
| 11           | Stop Pin         | SS304    | 1      |
| 12           | Handle Sleeve    | PVC      | 1      |
| Р            | L +2.0           | ØD +2.0  | C +1.0 |
| 1/4" NPT (F) | 58.0             | 32.0     | 14.0   |
| 3/8" NPT (F) | 58.0             | 32.0     | 14.0   |
| 1/2" NPT (F) | 75.0             | 38.0     | 19.0   |
| 3/4" NPT (F) | 80.0             | 45.0     | 19.0   |
| 1.0" NPT (F) | 87.0             | 55.0     | 22.0   |