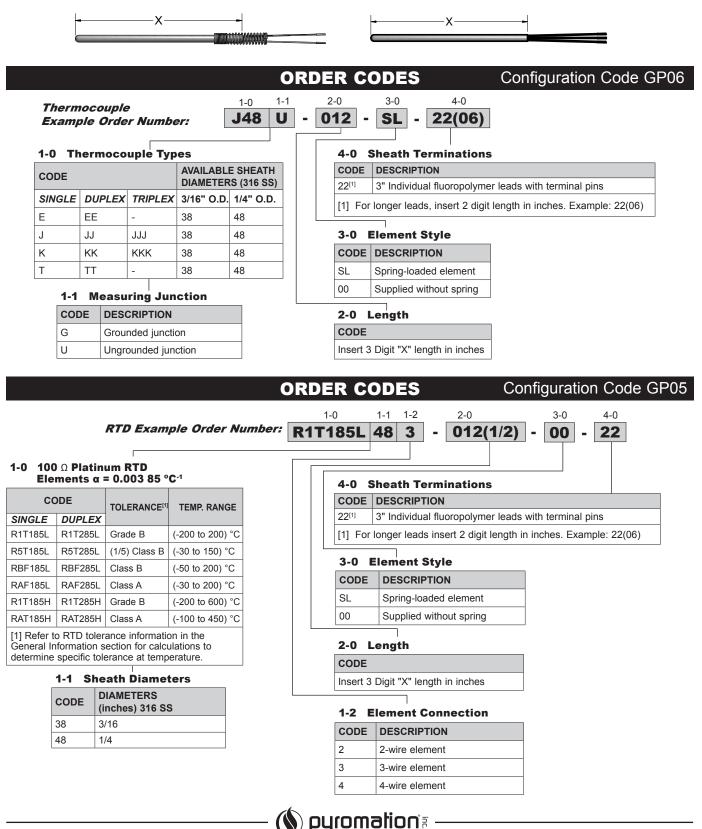

## Thermocouple and RTD Spring-Loaded Replacement Elements

Thermocouple and RTD spring-Loaded Replacement elements are designed for spring-loaded thermowell assemblies. The replacement elements can be ordered by selecting the sensor type below and inserting the "X" length in table 2-0. The RTD assemblies are supplied with a 316 stainless steel sheath and are available in various tolerances and temperature ranges as noted in the tables below. The MgO-insulated thermocouple assemblies are supplied with a 316 stainless steel sheath, various calibrations, and as standard limits of error.