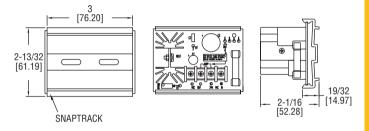

The **MODEL BPS-005** Low Cost DC Power Supply is a regulated .5 A power supply that accepts 24 VAC input and provides an adjustable 1.5 to 29 VDC output. Output voltage adjustments are made using the on-board potentiometer while measuring the output with a multimeter. A compact snap track design allows the power supply to be surface mounted within a panel.