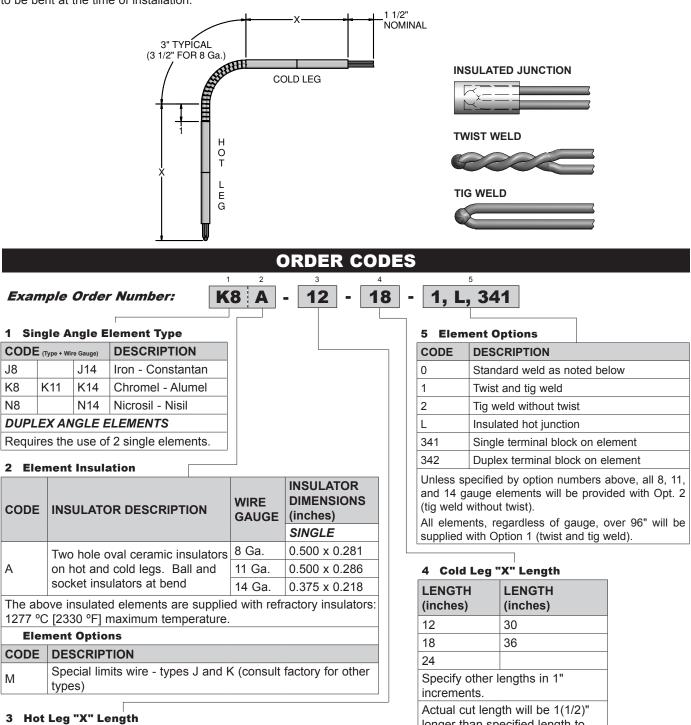

## INDUSTRIAL

The angle base metal thermocouple elements illustrated on this catalog page are replacement elements for use in Pyromation's complete angle thermocouple assemblies as found elsewhere in this catalog section. These replacement elements are also compatible for use in other manufacturers' angle thermocouple assemblies. These thermocouples are available with the options listed below and with special construction designs. These replacement elements are shipped in a straight configuration and are to be bent at the time of installation.

longer than specified length to allow for terminal connections.

## 

LENGTH

(inches)

12

18 24 LENGTH

(inches)

Specify Other Lengths

30 36